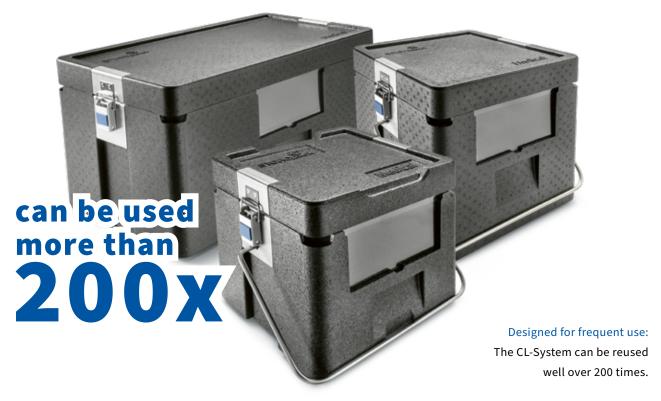

#### THE BENEFITS OF THE CL-SYSTEM

- JUST THE RIGHT TEMPERATURE: OPTIMAL TEMPERATURE RANGE THANKS TO PCM ACCUMULATORS AND ONE PACK-OUT FOR ALL SEASONS
- ► SAFE: BOXES CLOSE UP TIGHTLY AND FEATURE ADDITIONAL SEALING
- QUALIFIED: BASED ON AFNOR NF S99-700
- ROBUST: EPP BOXES CAN BE USED REPEATEDLY WELL OVER 200 TIMES
- ► CLEAN: THE MATERIAL CAN BE EFFECTIVELY DISINFECTED
- ► COST-EFFECTIVE: REPEATED USE REDUCES COSTS AND CONSERVES RESOURCES
- SIMPLE: ALL SYSTEM COMPONENTS CAN BE REORDERED INDIVIDUALLY, THUS AVOIDING COSTS AND PROTECTING THE ENVIRONMENT
- PRACTICAL: ORDERS CAN BE COMMISSIONED DIRECTLY INTO THE LINER AND PREPARED IN ADVANCE, E.G. THE DAY BEFORE SHIPPING
- ▶ USER-FRIENDLY: A HANDLE FOR THE 5L AND 10L BOX AS WELL AS A BELT FOR THE 24L BOX MAKES CARRYING COMFORTABLE