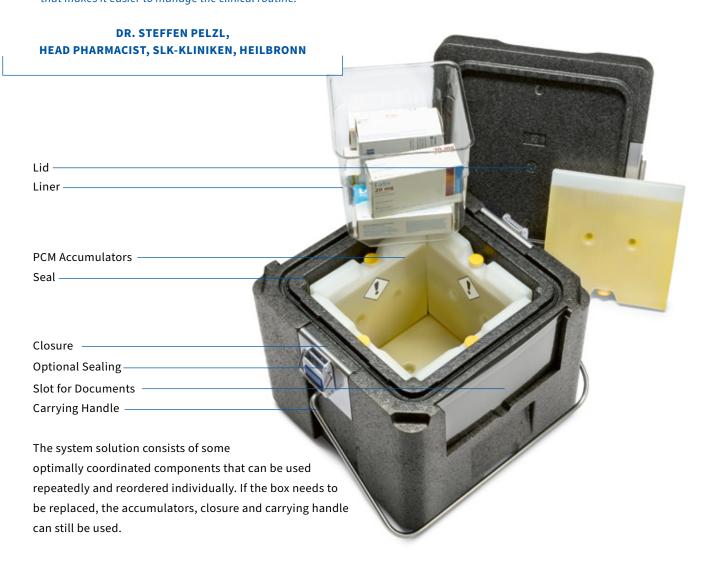

guarantees temperature ranges down to -15°C, 2-8°C or 15-25°C in winter and summer alike.

The CL-System is the ideal solution for more than just the optimal temperature. The boxes for temperature-controlled transport close up tightly and feature additional sealing. They are also equipped with a liner so that the shipments can be conveniently prepared. The system solution is made of durable EPP, it can be used repeatedly, effectively cleaned, and still maintain its clean appearance for local and nationwide distibution.

"The new transportation solution from Storopack is a costeffective, highly simple, and extremely reliable solution that makes it easier to manage the clinical routine. "

CL-SYSTEM