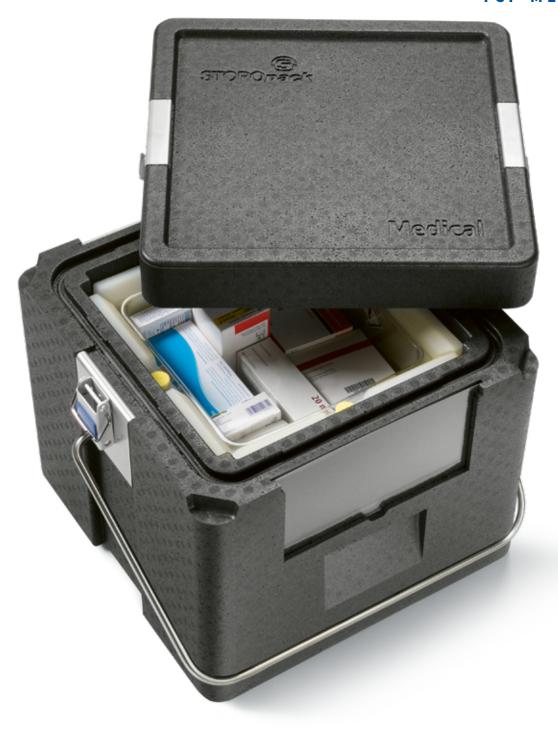

#### **OPTIMAL TEMPERATURE GUARANTEED**

Storopack's CL-System ensures that temperature sensitive medications and samples arrive at their destination at the appropriate temperature. This is made possible by the proven phase change material (PCM) technology of the accumulators made of robust, hard plastic, which

guarantees temperature ranges down to -15°C, 2-8°C or 15-25°C in winter and summer alike.

The CL-System is the ideal solution for more than just the optimal temperature. The boxes for temperature-controlled transport close up tightly and feature additional sealing. They are also equipped with a liner so that the shipments can be conveniently prepared. The system solution is made of durable EPP, it can be used repeatedly, effectively cleaned, and still maintain its clean appearance for local and nationwide distibution.